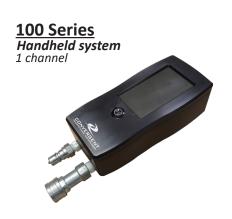

## COHO SYSTEM FEATURES

|                                 | Series: | 100      | 600      | 800           |
|---------------------------------|---------|----------|----------|---------------|
| Instrumented Vacuum Lines       |         | 1        | 6        | 6, 12, 18, 24 |
| Automated Decay Test Utility    |         | ✓        | ✓        | ✓             |
| User-Definable Targets          |         | <b>√</b> | <b>√</b> | <b>√</b>      |
| User Calibratable               |         | <b>√</b> | <b>√</b> | <b>√</b>      |
| Visual Leak Localization        |         |          | <b>√</b> | <b>√</b>      |
| Automated Report Generation     |         |          | ✓        | <b>√</b>      |
| Saves Historical Data           |         |          | ✓        | ✓             |
| Wireless Roamer Display         |         |          | Optional | 2             |
| Pressure Probe Monitoring Lines |         |          |          | 6             |
| Integrated Vacuum Regulation    |         |          |          | ✓             |
| Instrumented Control Valves     |         |          |          | ✓             |
| Supports Expansion Kits         |         |          |          | <b>√</b>      |
| Cold Swappable Smart Manifolds  |         |          |          | <u> </u>      |