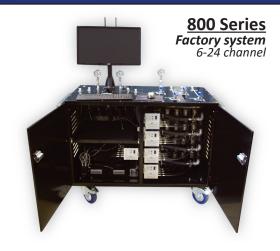

## COHO SYSTEM FEATURES

|                                 | Series: | 100      | 600      | 800           |
|---------------------------------|---------|----------|----------|---------------|
| Instrumented Vacuum Lines       |         | 1        | 6        | 6, 12, 18, 24 |
| Automated Decay Test Utility    |         | ✓        | ✓        | ✓             |
| User-Definable Targets          |         | <b>√</b> | <b>√</b> | <b>√</b>      |
| User Calibratable               |         | <b>√</b> | <b>√</b> | <b>√</b>      |
| Visual Leak Localization        |         |          | <b>√</b> | <b>√</b>      |
| Automated Report Generation     |         |          | ✓        | <b>√</b>      |
| Saves Historical Data           |         |          | ✓        | ✓             |
| Wireless Roamer Display         |         |          | Optional | 2             |
| Pressure Probe Monitoring Lines |         |          |          | 6             |
| Integrated Vacuum Regulation    |         |          |          | ✓             |
| Instrumented Control Valves     |         |          |          | ✓             |
| Supports Expansion Kits         |         |          |          | <b>√</b>      |
| Cold Swappable Smart Manifolds  |         |          |          | <u> </u>      |