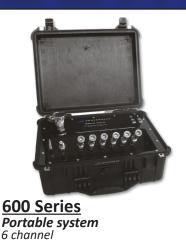

## COHO SYSTEM FEATURES

|                                 | Series: | 100      | 600      | 800           |
|---------------------------------|---------|----------|----------|---------------|
| Instrumented Vacuum Lines       |         | 1        | 6        | 6, 12, 18, 24 |
| Automated Decay Test Utility    |         | ✓        | ✓        | ✓             |
| User-Definable Targets          |         | <b>√</b> | <b>√</b> | <b>√</b>      |
| User Calibratable               |         | <b>√</b> | <b>√</b> | <b>√</b>      |
| Visual Leak Localization        |         |          | <b>√</b> | <b>√</b>      |
| Automated Report Generation     |         |          | ✓        | <b>√</b>      |
| Saves Historical Data           |         |          | ✓        | ✓             |
| Wireless Roamer Display         |         |          | Optional | 2             |
| Pressure Probe Monitoring Lines |         |          |          | 6             |
| Integrated Vacuum Regulation    |         |          |          | ✓             |
| Instrumented Control Valves     |         |          |          | ✓             |
| Supports Expansion Kits         |         |          |          | <b>√</b>      |
| Cold Swappable Smart Manifolds  |         |          |          | <u> </u>      |