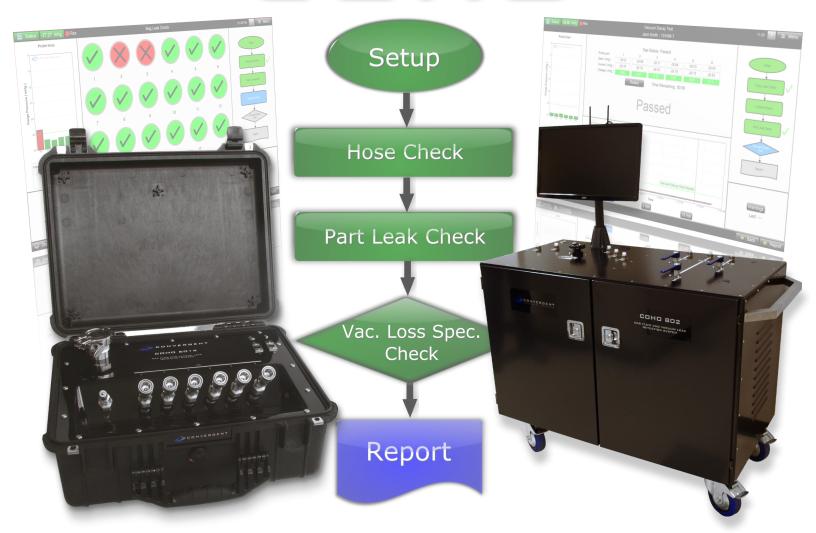

## WORKFLOW ORIENTED VACUUM BAGGING

COHO

COHO is the composite industry's most comprehensive vacuum bag leak detection system. The result of Convergent's decades of industry experience, COHO monitors gas flow and bag pressure in real-time, instantly identifies leaks and provides tools to locate those leaks faster than ever. COHO's workflow integrated design and systematic approach take the guesswork out of vacuum bagging while automated reports and historical data provide unprecedented transparency into the process. Convergent offers a variety of options to suit any application.

## COHO SYSTEM FEATURES

|                                 | Series: | 100      | 600      | 800           |
|---------------------------------|---------|----------|----------|---------------|
| Instrumented Vacuum Lines       |         | 1        | 6        | 6, 12, 18, 24 |
| Automated Decay Test Utility    |         | ✓        | ✓        | ✓             |
| User-Definable Targets          |         | <b>√</b> | <b>√</b> | <b>√</b>      |
| User Calibratable               |         | <b>√</b> | <b>√</b> | <b>√</b>      |
| Visual Leak Localization        |         |          | <b>√</b> | <b>√</b>      |
| Automated Report Generation     |         |          | ✓        | <b>√</b>      |
| Saves Historical Data           |         |          | ✓        | ✓             |
| Wireless Roamer Display         |         |          | Optional | 2             |
| Pressure Probe Monitoring Lines |         |          |          | 6             |
| Integrated Vacuum Regulation    |         |          |          | ✓             |
| Instrumented Control Valves     |         |          |          | ✓             |
| Supports Expansion Kits         |         |          |          | <b>√</b>      |
| Cold Swappable Smart Manifolds  |         |          |          | <u> </u>      |