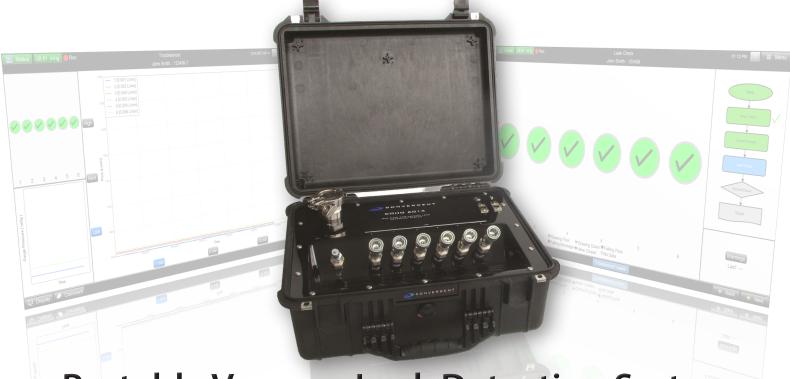

## COHO 601

### Portable Vacuum Leak Detection System

#### WORKFLOW ORIENTED VACUUM BAGGING

COHO is the composite industry's most comprehensive leak detection system, providing engineers and operators unparalleled insights into their process and giving them tools to identify and locate leaks faster than ever. COHO's workflow integrated design and systematic approach take the guesswork out of the vacuum bagging process and have brought new efficiencies to some of the world's largest manufacturers.