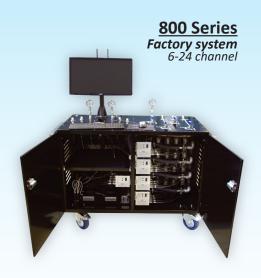

# **Product Specifications**

| Model                     | 601-02 or 03                                                                   |
|---------------------------|--------------------------------------------------------------------------------|
| Flow Range                | -0.1L/min to 1L/min (-6in³/min to 61in³/min)   Internal high-flow bypass       |
| Pressure Range            | 1kPa to 110kPa Absolute (0.1psia to 16psia)                                    |
| Humidity                  | 5% to 80% RH, non-condensing                                                   |
| Plumbing Connections      | 1 x 1.5" Sanitary & 1 x ¼" NPT (M or F) Outlet   6 x ¼" NPT (M or F) Inlet     |
| User Interface (included) | External Tablet Computer with Keyboard   12.3" Display   Rugged Case           |
| Power                     | External, 12V DC, 3A (max)                                                     |
| Data Connectivity         | Ethernet   WiFi (optional)                                                     |
| Temperature               | Operating: 0°C to 30°C (32°F to 86°F)   Storage: -20°C to 50°C (-4°F to 122°F) |
| Dimensions                | 53.3cm x 43.2cm x 20.3cm (21" x 17" x 8")   18.1kg (40lbs)                     |
| Roamer Display (optional) | 9.7" display tablet with Rugged Case                                           |