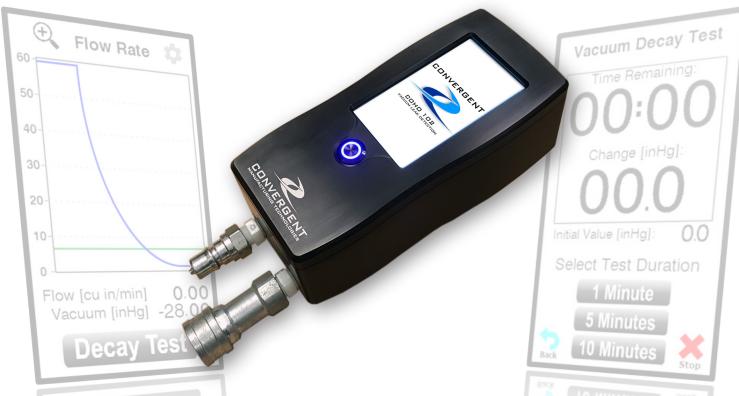

## COHO 102

## Single Channel Handheld Leak Detection

### **Key Features**

- Designed for composites processing
- ✓ Intuitive touchscreen interface
- ✓ Vacuum level and flow rate readouts
- ✓ Real-time flow & vacuum based leak detection
- ✓ Automated vacuum decay test utility
- ✓ Flow graph with user adjustable target

# **Product Specifications**

| Model                | 102                                                                            |
|----------------------|--------------------------------------------------------------------------------|
| Flow Range           | -0.1L/min to 1L/min (-6in³/min to 61in³/min)   Internal high-flow bypass       |
| Pressure Range       | 1kPa to 110kPa Absolute (0.1 psia to 16 psia)                                  |
| Plumbing Connections | 2 x ¼" NPT (Male or Female)                                                    |
| User Interface       | 4.3" resistive touch screen                                                    |
| Power                | 5VDC, 500 mA                                                                   |
| Battery Life         | 24 hours of runtime   Rechargeable Lithium Ion                                 |
| Temperature          | Operating: 0°C to 35°C (32°F to 95°F)   Storage: -20°C to 50°C (-4°F to 122°F) |
| Humidity             | 5% to 80% RH, non-condensing                                                   |
| Dimensions           | 20.3cm x 9.5cm x 6.4cm (8" x 3.75" x 2.5")   2.3kg (5lbs)                      |