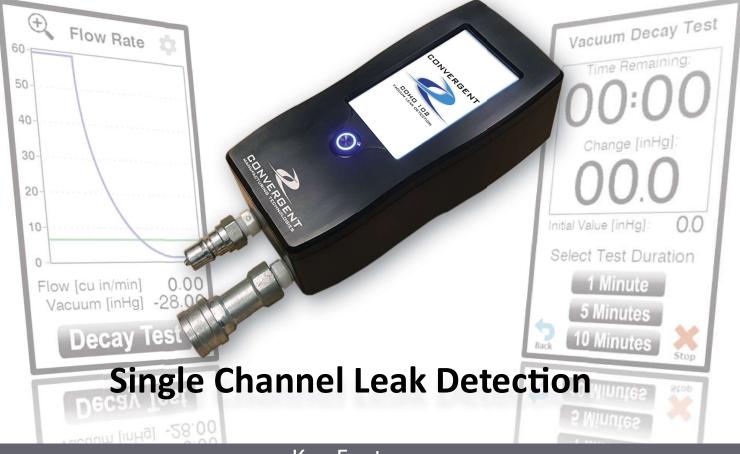

## COHO 102

## **Key Features**

- Real-time flow & vacuum based leak detection
- Flow graph with user adjustable target
- Vacuum level and flow rate readouts
- ✓ Vacuum decay test utility
- Designed for composites processing