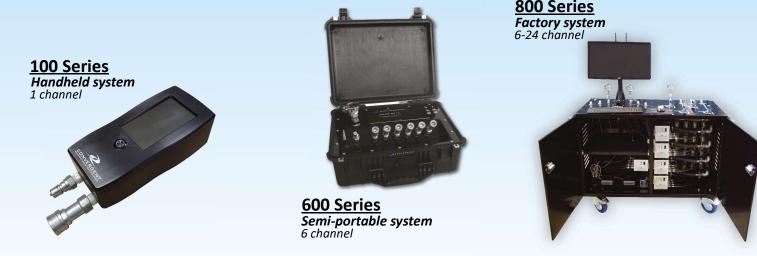

## **Workflow Oriented Vacuum Bagging**

COHO is the composite industry's most comprehensive leak detection system, providing engineers and operators unparalleled insights into their process and giving them tools to identify and locate leaks faster than ever. COHO's workflow integrated design and systematic approach takes the guesswork out of the vacuum bagging process and has brought new efficiencies to some of the world's largest manufacturers.